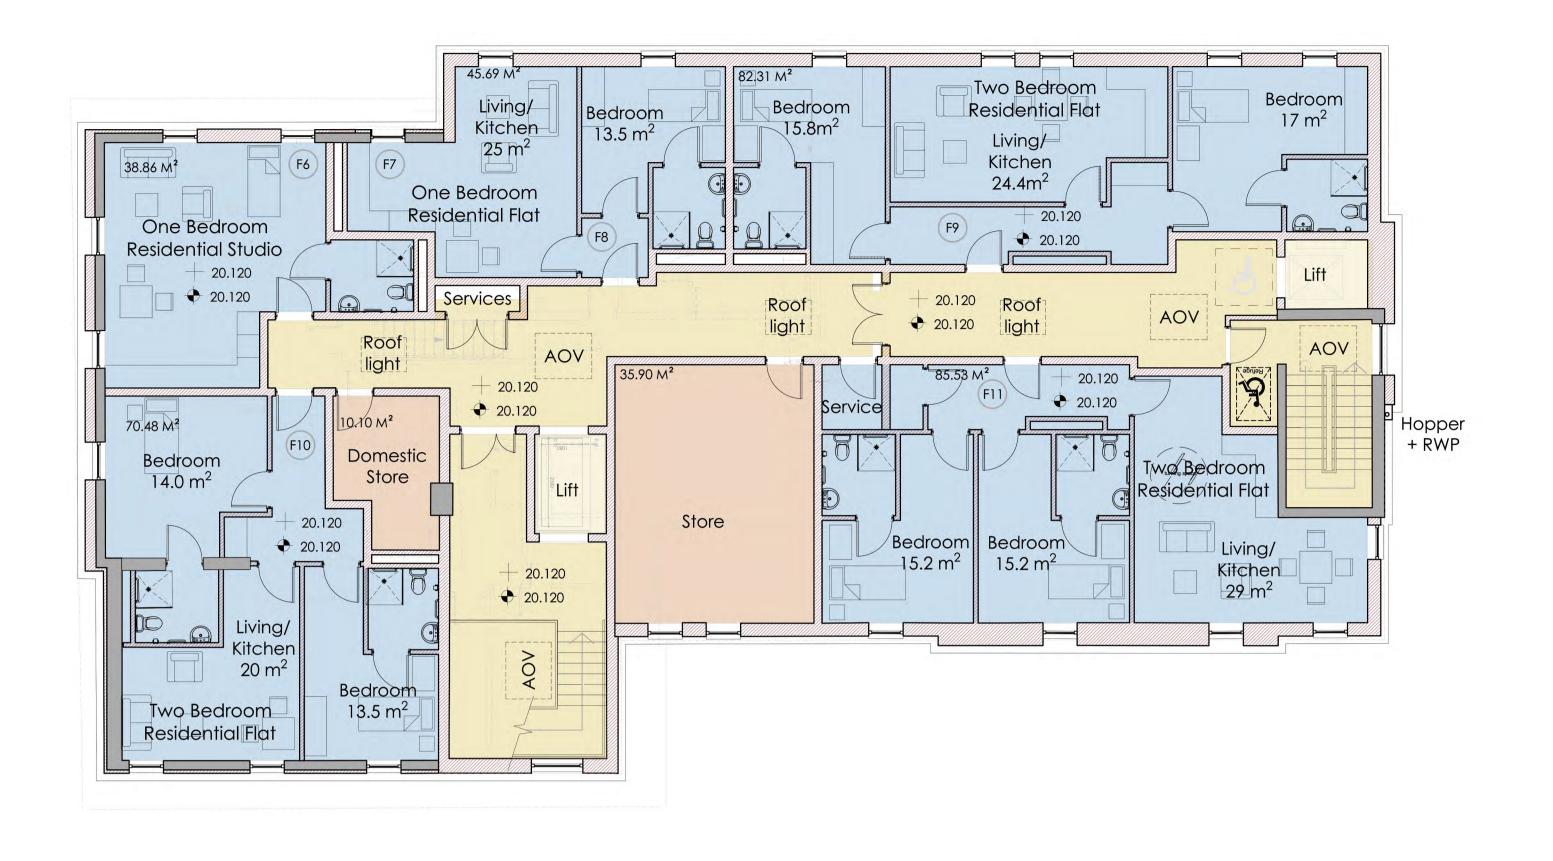

## Project

Maison Les Amis Residential Care Home 53 Val Plaisant St Helier

Client

Les Amis

Drawing

Planning Drawing Proposed First and Second Floor Layout

| Date           | Scale (A1) | Drawn by |
|----------------|------------|----------|
| Aug'21         | 1:100      | MvS      |
| Drawing Number |            | Revision |
| 517            | 7/05       |          |
| <b>JI</b> /    | //23       |          |