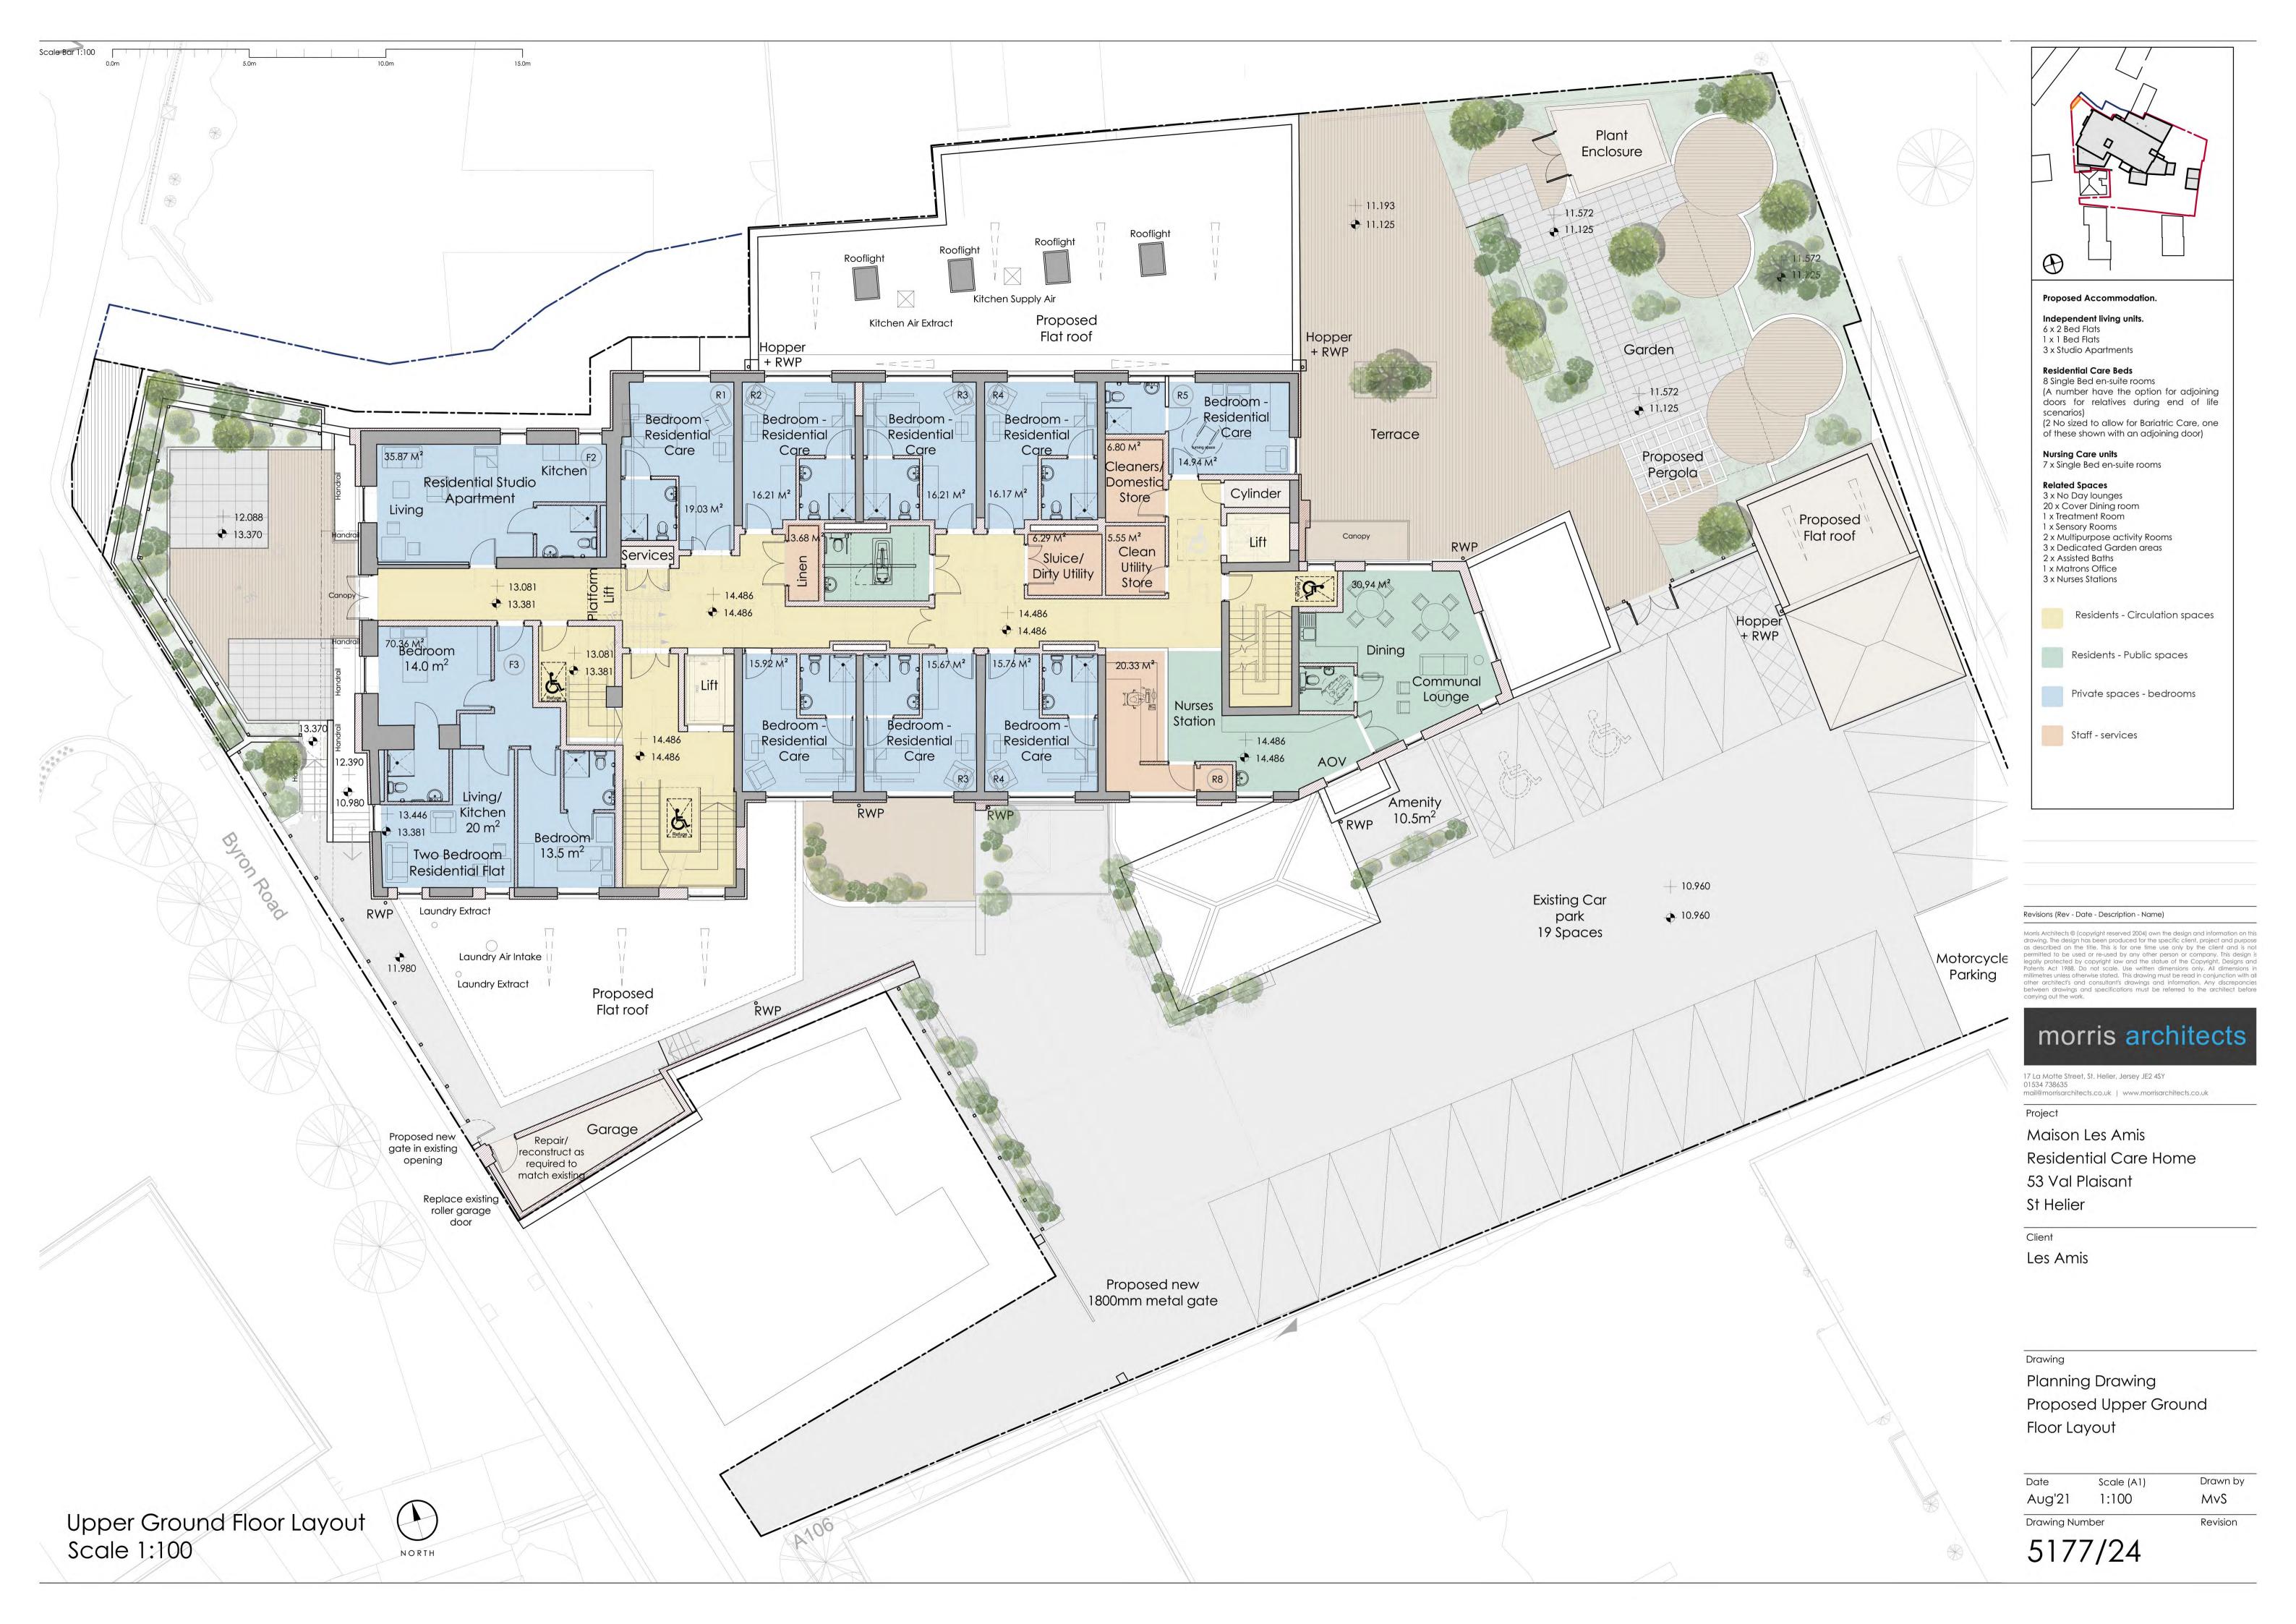

## Project

Maison Les Amis Residential Care Home 53 Val Plaisant St Helier

Client

Les Amis

Drawing

Planning Drawing Proposed First and Second Floor Layout

| Date           | Scale (A1) | Drawn by |
|----------------|------------|----------|
| Aug'21         | 1:100      | MvS      |
| Drawing Number |            | Revision |
| 517            | 7/05       |          |
| <b>JI</b> /    | //23       |          |