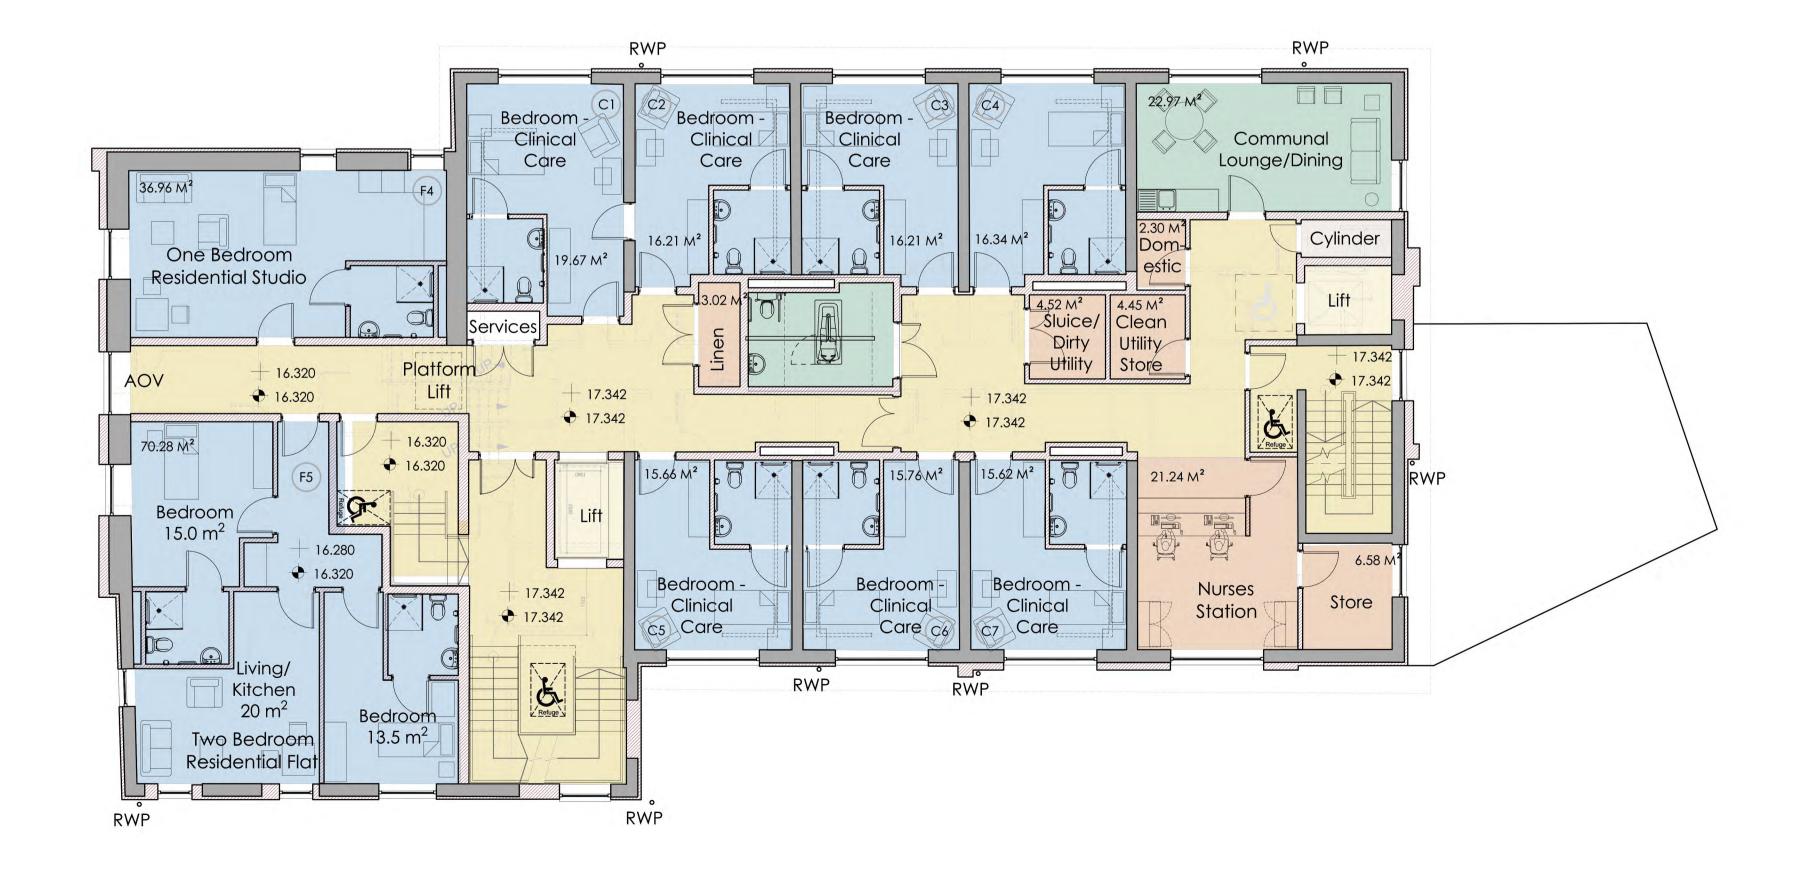

## Project

Maison Les Amis Residential Care Home 53 Val Plaisant St Helier

Client

Les Amis

Drawing

Planning Drawing Proposed First and Second Floor Layout

| Date           | Scale (A1) | Drawn by |
|----------------|------------|----------|
| Aug'21         | 1:100      | MvS      |
| Drawing Number |            | Revision |
| 517            | 7/05       |          |
| <b>JI</b> /    | //23       |          |