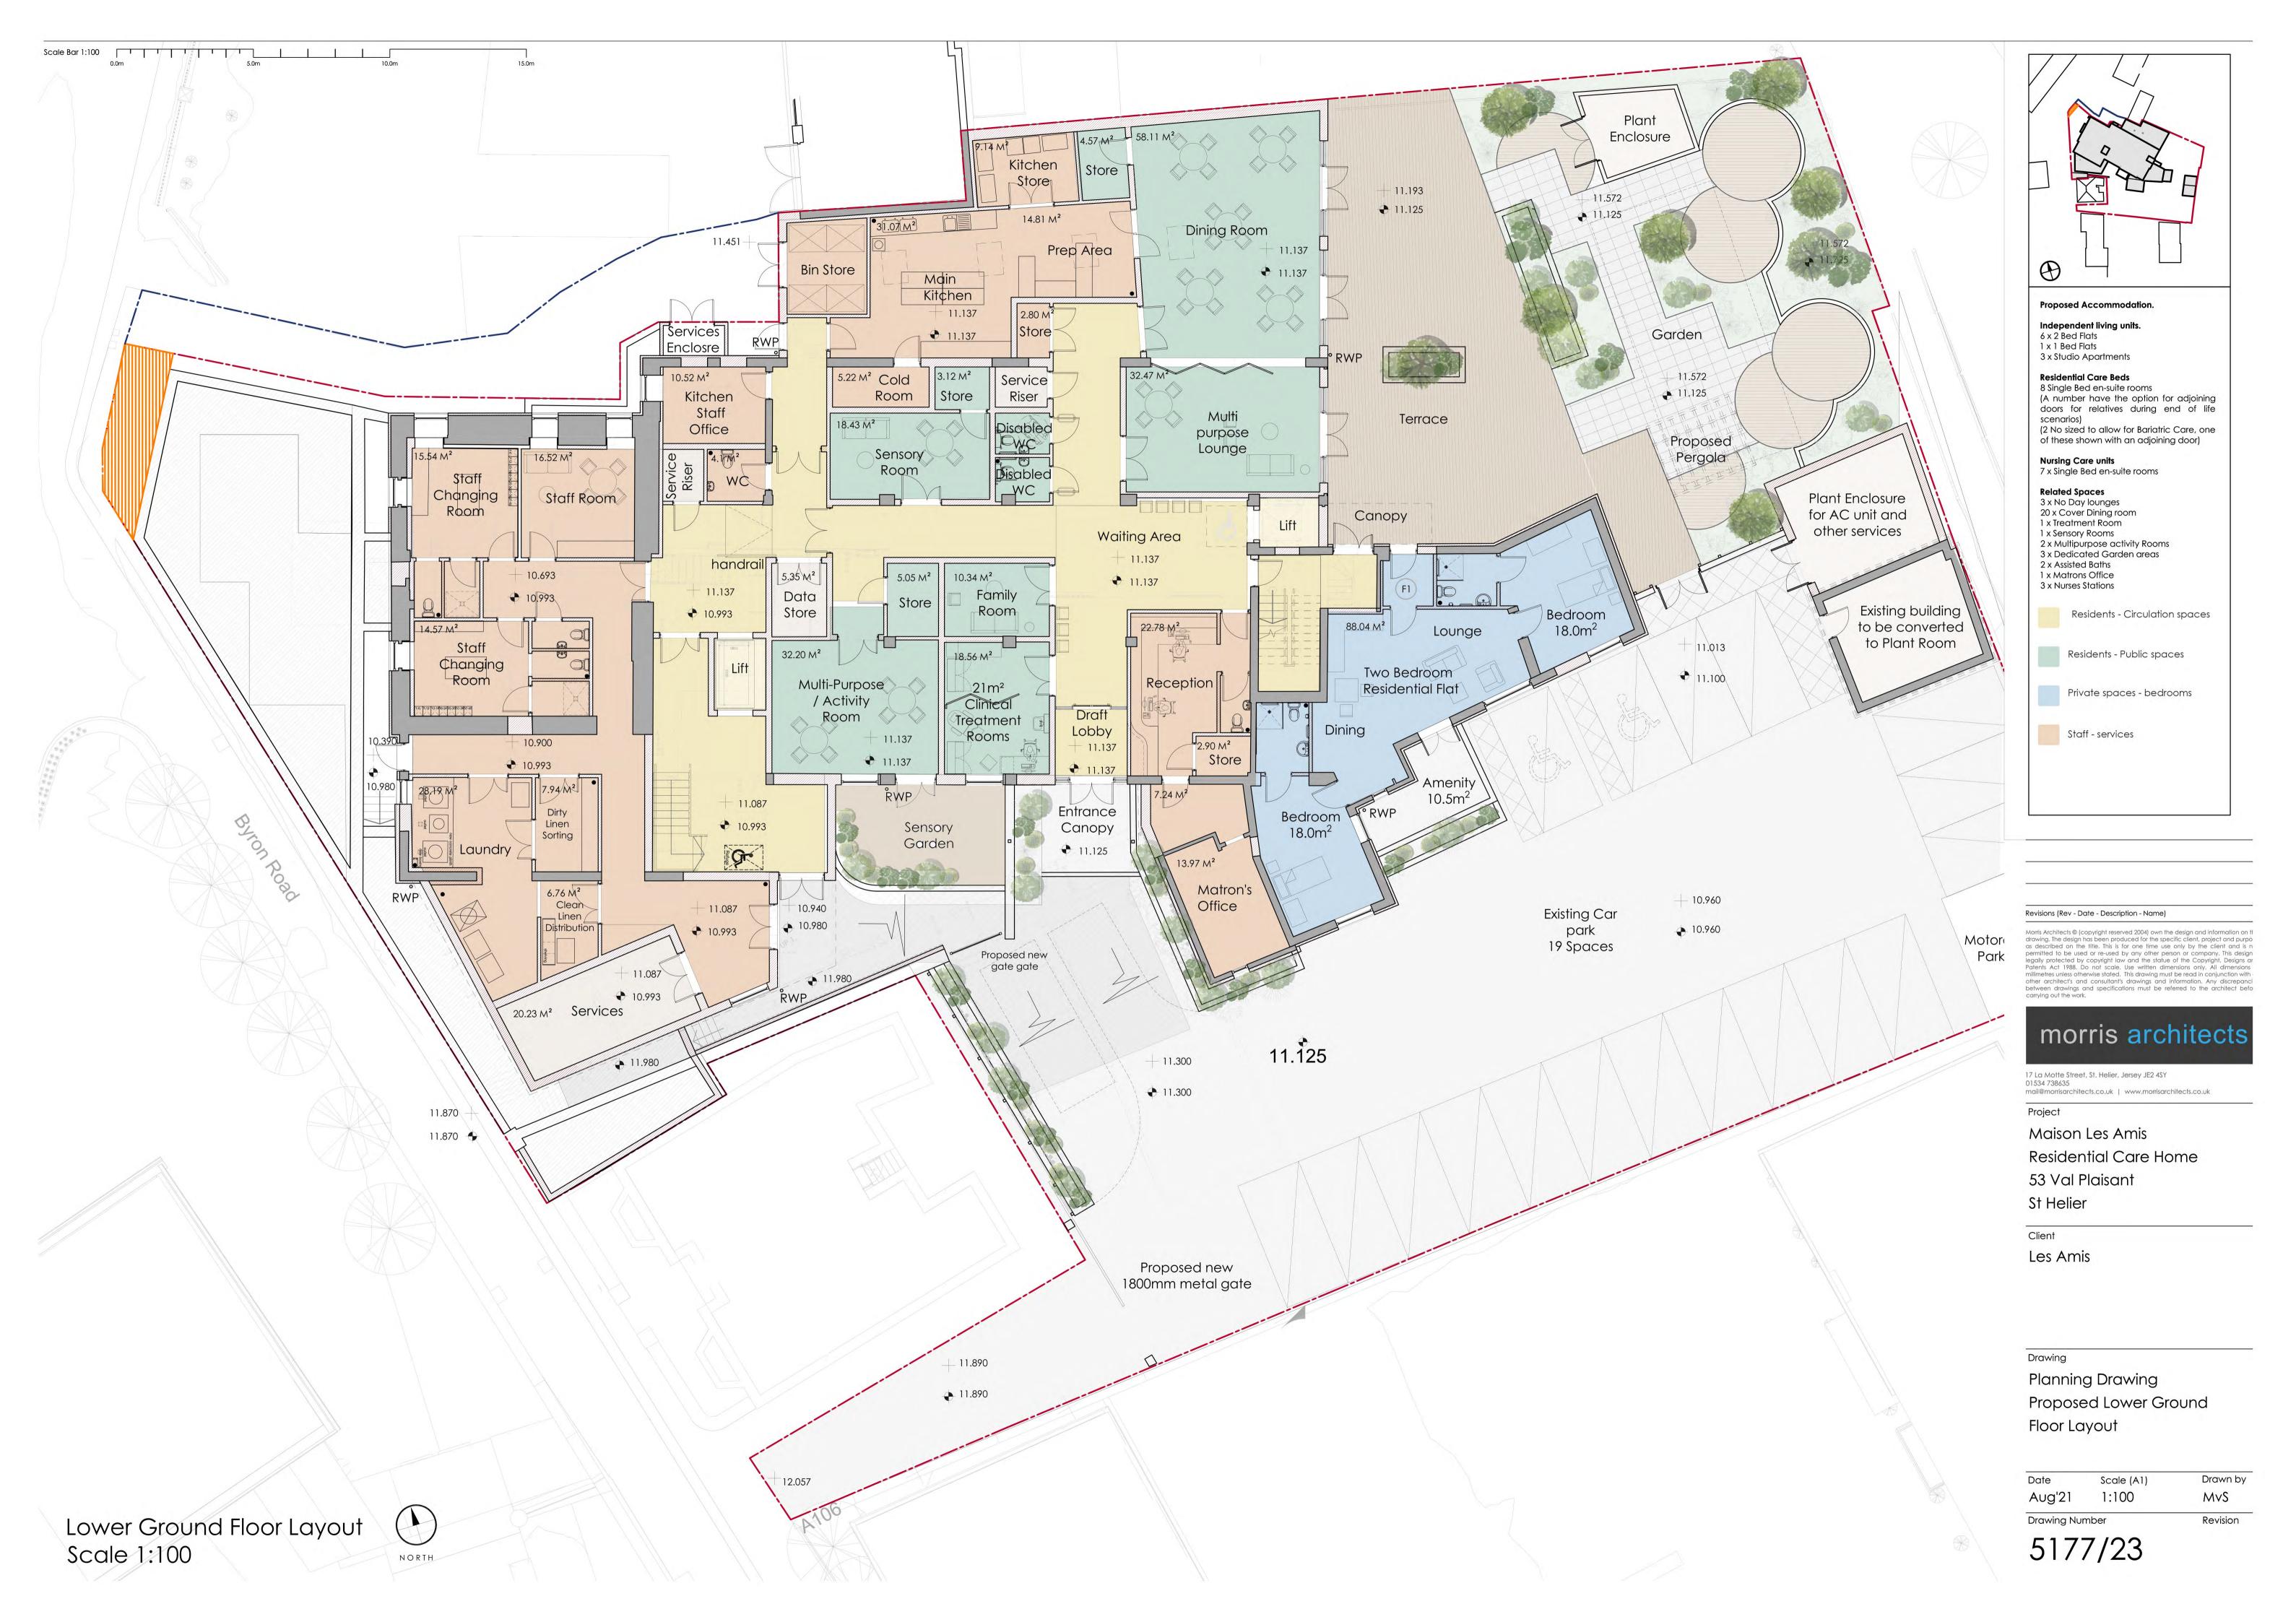

## Project

Maison Les Amis Residential Care Home 53 Val Plaisant St Helier

Client

Les Amis

Drawing

Planning Drawing Proposed First and Second Floor Layout

| Date           | Scale (A1) | Drawn by |
|----------------|------------|----------|
| Aug'21         | 1:100      | MvS      |
| Drawing Number |            | Revision |
| 517            | 7/05       |          |
| <b>JI</b> /    | //23       |          |